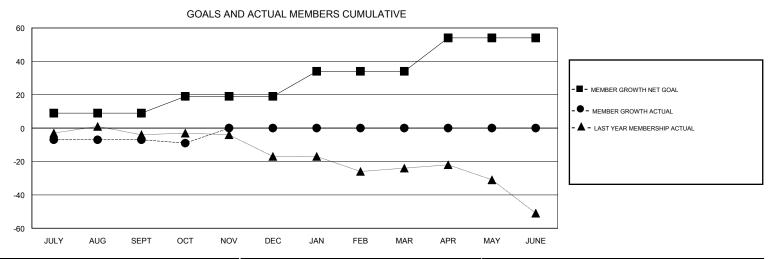

## MONTHLY MEMBERSHIP PROGRESS REPORT

## District 1 G

GMT: LOCATION ILLINOIS GMT CA







| DROPPED CLUBS: 0 |    | 7 CLUBS OF 39 ADDED 1 OR MORE<br>NEW MEMBERS | GENDER DISTRIBUTION           MALE         715 (80.34%)           FEMALE         175 (19.66%) |              |     |
|------------------|----|----------------------------------------------|-----------------------------------------------------------------------------------------------|--------------|-----|
| DROPPED MEMBERS  |    |                                              | FEMALE                                                                                        | 173 (19.00%) |     |
| DECEASED         | 4  | CLICK HERE FOR CUMULATIVE  MEMBERSHIP DATA   | TOTAL FAMILY UNIT MEMBERS 1                                                                   |              | 130 |
| CLUB CANCELLED   | 0  |