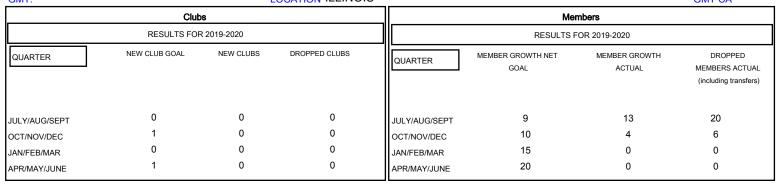

## MONTHLY MEMBERSHIP PROGRESS REPORT

## District 1 G

GMT: LOCATION ILLINOIS GMT CA







| DROPPED CLUBS: 0 |    | 7 CLUBS OF 39 ADDED 1 OR MORE<br>NEW MEMBERS | GENDER DISTRIBUTION           MALE         715 (80.34%)           FEMALE         175 (19.66%) |              |     |
|------------------|----|----------------------------------------------|-----------------------------------------------------------------------------------------------|--------------|-----|
| DROPPED MEMBERS  |    |                                              | FEMALE                                                                                        | 173 (19.00%) |     |
| DECEASED         | 4  | CLICK HERE FOR CUMULATIVE  MEMBERSHIP DATA   | TOTAL FAMILY UNIT MEMBERS 1                                                                   |              | 130 |
| CLUB CANCELLED   | 0  |