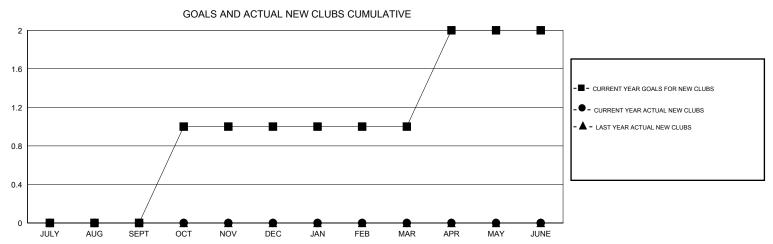

## MONTHLY MEMBERSHIP PROGRESS REPORT

## District 1 G

GMT: LOCATION ILLINOIS GMT CA







| DROPPED CLUBS: 0 |    | 7 CLUBS OF 39 ADDED 1 OR MORE<br>NEW MEMBERS | GENDER DISTRIBUTION           MALE         715 (80.34%)           FEMALE         175 (19.66%) |              |     |
|------------------|----|----------------------------------------------|-----------------------------------------------------------------------------------------------|--------------|-----|
| DROPPED MEMBERS  |    |                                              | FEMALE                                                                                        | 173 (19.00%) |     |
| DECEASED         | 4  | CLICK HERE FOR CUMULATIVE  MEMBERSHIP DATA   | TOTAL FAMILY UNIT MEMBERS 1                                                                   |              | 130 |
| CLUB CANCELLED   | 0  |